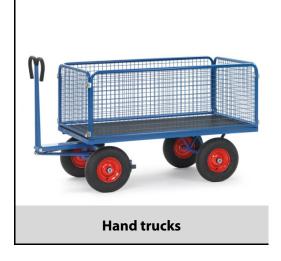

## **Construction:**

Modular system: Made of welded sectional steel, powder coated blue RAL 5007. Surface durably protected, resistant to impact and scratches, 4 tubular sleeves at corners. Boogie steered by crown gear, scissors-shaped shaft with safety handle with soft rubber grip and with an automatic damped retraction in resting position. Platform of anti-slipping, waterproof plywood. Wheels optionally with solid rubber or pneumatic tyres, hubs with roller bearings. With automatic braking system effective on the front wheels according to the European Standard EN 1757-3. Boards 600 mm high, sides screwed on platform, Sides mountable and removable. Tubular steel frame with welded wire lattice 40 x 40 x 4 mm, powder coated blue RAL 5007.

## **Technical details:**

| Capacity              | 1000 kg                        |
|-----------------------|--------------------------------|
| Loading height        | 490 mm                         |
| Platform size         | 1200 x 800 L x W mm            |
| Outside dimension     | 1550 x 850 x 1200 L x W x H mm |
| Wheels                | pneumatic 400 x 100 mm         |
| net weight            | 99 kg                          |
|                       |                                |
|                       |                                |
| Country of origin     | Germany                        |
| Customs tariff number | 8716800000                     |
| Warranty              | 10 years                       |
| EAN-Code              | 4017976434032                  |
| Order number          | 6434LZ                         |