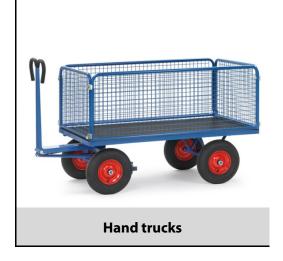

## **Construction:**

Modular system: Made of welded sectional steel, powder coated blue RAL 5007. Surface durably protected, resistant to impact and scratches, 4 tubular sleeves at corners. Boogie steered by crown gear, scissors-shaped shaft with safety handle with soft rubber grip and with an automatic damped retraction in resting position. Platform of anti-slipping, waterproof plywood. Wheels optionally with solid rubber or pneumatic tyres, hubs with roller bearings. With automatic braking system effective on the front wheels according to the European Standard EN 1757-3. Boards 600 mm high, sides screwed on platform, Sides mountable and removable. Tubular steel frame with welded wire lattice 40 x 40 x 4 mm, powder coated blue RAL 5007.

## **Technical details:**

| Capacity              | 1000 kg                        |
|-----------------------|--------------------------------|
| Loading height        | 490 mm                         |
| Platform size         | 1200 x 800 L x W mm            |
| Outside dimension     | 1550 x 850 x 1190 L x W x H mm |
| Wheels                | solid rubber 400 x 80 mm       |
| net weight            | 116 kg                         |
|                       |                                |
|                       |                                |
| Country of origin     | Germany                        |
| Customs tariff number | 8716800000                     |
| Warranty              | 10 years                       |
| EAN-Code              | 4017976434001                  |
| Order number          | 6434V                          |