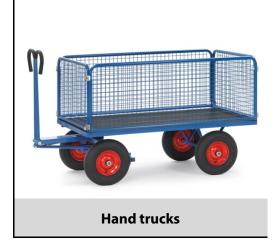

## **Construction:**

Modular system: Made of welded sectional steel, powder coated blue RAL 5007. Surface durably protected, resistant to impact and scratches, 4 tubular sleeves at corners. Boogie steered by crown gear, scissors-shaped shaft with safety handle with soft rubber grip and with an automatic damped retraction in resting position. Platform of anti-slipping, waterproof plywood. Wheels optionally with solid rubber or pneumatic tyres, hubs with roller bearings. With automatic braking system effective on the front wheels according to the European Standard EN 1757-3. Boards 600 mm high, sides screwed on platform, Sides mountable and removable. Tubular steel frame with welded wire lattice 40 x 40 x 4 mm, powder coated blue RAL 5007.

## **Technical details:**

| Capacity              | 1000 kg                        |
|-----------------------|--------------------------------|
| Loading height        | 490 mm                         |
| Platform size         | 1200 x 800 L x W mm            |
| Outside dimension     | 1550 x 850 x 1190 L x W x H mm |
| Wheels                | solid rubber 400 x 80 mm       |
| net weight            | 117 kg                         |
|                       |                                |
|                       |                                |
| Country of origin     | Germany                        |
| Customs tariff number | 8716800000                     |
| Warranty              | 10 years                       |
| EAN-Code              | 4017976434025                  |
| Order number          | 6434VZ                         |