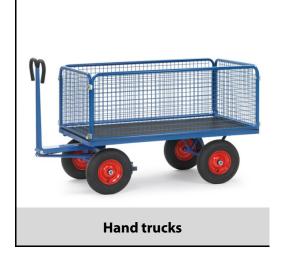

## **Construction:**

Modular system: Made of welded sectional steel, powder coated blue RAL 5007. Surface durably protected, resistant to impact and scratches, 4 tubular sleeves at corners. Boogie steered by crown gear, scissors-shaped shaft with safety handle with soft rubber grip and with an automatic damped retraction in resting position. Platform of anti-slipping, waterproof plywood. Wheels optionally with solid rubber or pneumatic tyres, hubs with roller bearings. With automatic braking system effective on the front wheels according to the European Standard EN 1757-3. Boards 600 mm high, sides screwed on platform, Sides mountable and removable. Tubular steel frame with welded wire lattice 40 x 40 x 4 mm, powder coated blue RAL 5007.

## **Technical details:**

| Capacity              | 1000 kg                        |
|-----------------------|--------------------------------|
| Loading height        | 490 mm                         |
| Platform size         | 1600 x 900 L x W mm            |
| Outside dimension     | 1950 x 950 x 1200 L x W x H mm |
| Wheels                | pneumatic 400 x 100 mm         |
| net weight            | 115 kg                         |
|                       |                                |
|                       |                                |
| Country of origin     | Germany                        |
| Customs tariff number | 8716800000                     |
| Warranty              | 10 years                       |
| EAN-Code              | 4017976435015                  |
| Order number          | 6435L                          |