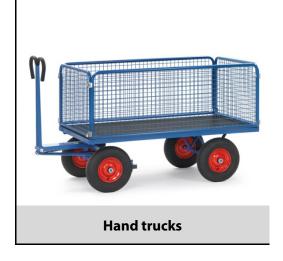

## **Construction:**

Modular system: Made of welded sectional steel, powder coated blue RAL 5007. Surface durably protected, resistant to impact and scratches, 4 tubular sleeves at corners. Boogie steered by crown gear, scissors-shaped shaft with safety handle with soft rubber grip and with an automatic damped retraction in resting position. Platform of anti-slipping, waterproof plywood. Wheels optionally with solid rubber or pneumatic tyres, hubs with roller bearings. With automatic braking system effective on the front wheels according to the European Standard EN 1757-3. Boards 600 mm high, sides screwed on platform, Sides mountable and removable. Tubular steel frame with welded wire lattice 40 x 40 x 4 mm, powder coated blue RAL 5007.

## **Technical details:**

| Capacity              | 1000 kg                        |
|-----------------------|--------------------------------|
| Loading height        | 490 mm                         |
| Platform size         | 1600 x 900 L x W mm            |
| Outside dimension     | 1950 x 950 x 1200 L x W x H mm |
| Wheels                | pneumatic 400 x 100 mm         |
| net weight            | 116 kg                         |
|                       |                                |
|                       |                                |
| Country of origin     | Germany                        |
| Customs tariff number | 8716800000                     |
| Warranty              | 10 years                       |
| EAN-Code              | 4017976435039                  |
| Order number          | 6435LZ                         |