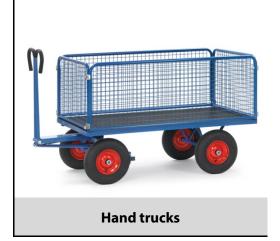

## **Construction:**

Modular system: Made of welded sectional steel, powder coated blue RAL 5007. Surface durably protected, resistant to impact and scratches, 4 tubular sleeves at corners. Boogie steered by crown gear, scissors-shaped shaft with safety handle with soft rubber grip and with an automatic damped retraction in resting position. Platform of anti-slipping, waterproof plywood. Wheels optionally with solid rubber or pneumatic tyres, hubs with roller bearings. With automatic braking system effective on the front wheels according to the European Standard EN 1757-3. Boards 600 mm high, sides screwed on platform, Sides mountable and removable. Tubular steel frame with welded wire lattice 40 x 40 x 4 mm, powder coated blue RAL 5007.

## **Technical details:**

| Capacity              | 1000 kg                        |
|-----------------------|--------------------------------|
| Loading height        | 490 mm                         |
| Platform size         | 1600 x 900 L x W mm            |
| Outside dimension     | 1950 x 950 x 1190 L x W x H mm |
| Wheels                | solid rubber 400 x 80 mm       |
| net weight            | 133 kg                         |
|                       |                                |
|                       |                                |
| Country of origin     | Germany                        |
| Customs tariff number | 8716800000                     |
| Warranty              | 10 years                       |
| EAN-Code              | 4017976435008                  |
| Order number          | 6435V                          |