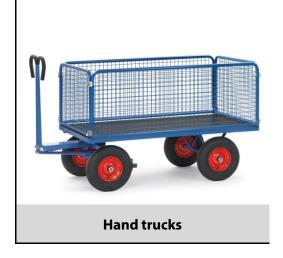

## **Construction:**

Modular system: Made of welded sectional steel, powder coated blue RAL 5007. Surface durably protected, resistant to impact and scratches, 4 tubular sleeves at corners. Boogie steered by crown gear, scissors-shaped shaft with safety handle with soft rubber grip and with an automatic damped retraction in resting position. Platform of anti-slipping, waterproof plywood. Wheels optionally with solid rubber or pneumatic tyres, hubs with roller bearings. With automatic braking system effective on the front wheels according to the European Standard EN 1757-3. Boards 600 mm high, sides screwed on platform, Sides mountable and removable. Tubular steel frame with welded wire lattice 40 x 40 x 4 mm, powder coated blue RAL 5007.

## **Technical details:**

| Capacity              | 1000 kg                        |
|-----------------------|--------------------------------|
| Loading height        | 490 mm                         |
| Platform size         | 1600 x 900 L x W mm            |
| Outside dimension     | 1950 x 950 x 1190 L x W x H mm |
| Wheels                | solid rubber 400 x 80 mm       |
| net weight            | 134 kg                         |
|                       |                                |
|                       |                                |
| Country of origin     | Germany                        |
| Customs tariff number | 8716800000                     |
| Warranty              | 10 years                       |
| EAN-Code              | 4017976435022                  |
| Order number          | 6435VZ                         |