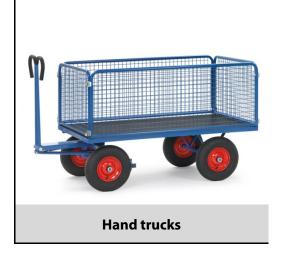

## **Construction:**

Modular system: Made of welded sectional steel, powder coated blue RAL 5007. Surface durably protected, resistant to impact and scratches, 4 tubular sleeves at corners. Boogie steered by crown gear, scissors-shaped shaft with safety handle with soft rubber grip and with an automatic damped retraction in resting position. Platform of anti-slipping, waterproof plywood. Wheels optionally with solid rubber or pneumatic tyres, hubs with roller bearings. With automatic braking system effective on the front wheels according to the European Standard EN 1757-3. Boards 600 mm high, sides screwed on platform, Sides mountable and removable. Tubular steel frame with welded wire lattice 40 x 40 x 4 mm, powder coated blue RAL 5007.

## **Technical details:**

| Capacity              | 1250 kg                         |
|-----------------------|---------------------------------|
| Loading height        | 490 mm                          |
| Platform size         | 2000 x 1000 L x W mm            |
| Outside dimension     | 2350 x 1050 x 1200 L x W x H mm |
| Wheels                | pneumatic 400 x 100 mm          |
| net weight            | 142 kg                          |
|                       |                                 |
|                       |                                 |
| Country of origin     | Germany                         |
| Customs tariff number | 8716800000                      |
| Warranty              | 10 years                        |
| EAN-Code              | 4017976436012                   |
| Order number          | 6436L                           |