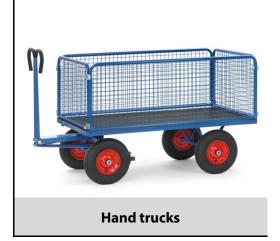

## **Construction:**

Modular system: Made of welded sectional steel, powder coated blue RAL 5007. Surface durably protected, resistant to impact and scratches, 4 tubular sleeves at corners. Boogie steered by crown gear, scissors-shaped shaft with safety handle with soft rubber grip and with an automatic damped retraction in resting position. Platform of anti-slipping, waterproof plywood. Wheels optionally with solid rubber or pneumatic tyres, hubs with roller bearings. With automatic braking system effective on the front wheels according to the European Standard EN 1757-3. Boards 600 mm high, sides screwed on platform, Sides mountable and removable. Tubular steel frame with welded wire lattice 40 x 40 x 4 mm, powder coated blue RAL 5007.

## **Technical details:**

| Capacity              | 1250 kg                         |
|-----------------------|---------------------------------|
| Loading height        | 490 mm                          |
| Platform size         | 2000 x 1000 L x W mm            |
| Outside dimension     | 2350 x 1050 x 1200 L x W x H mm |
| Wheels                | pneumatic 400 x 100 mm          |
| net weight            | 143 kg                          |
|                       |                                 |
| Country of origin     | Germany                         |
| Customs tariff number | 8716800000                      |
| Warranty              | 10 years                        |
| EAN-Code              | 4017976436036                   |
| Order number          | 6436LZ                          |