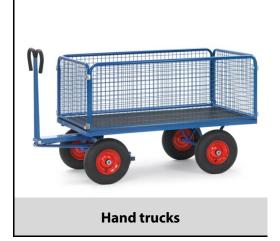

## **Construction:**

Modular system: Made of welded sectional steel, powder coated blue RAL 5007. Surface durably protected, resistant to impact and scratches, 4 tubular sleeves at corners. Boogie steered by crown gear, scissors-shaped shaft with safety handle with soft rubber grip and with an automatic damped retraction in resting position. Platform of anti-slipping, waterproof plywood. Wheels optionally with solid rubber or pneumatic tyres, hubs with roller bearings. With automatic braking system effective on the front wheels according to the European Standard EN 1757-3. Boards 600 mm high, sides screwed on platform, Sides mountable and removable. Tubular steel frame with welded wire lattice 40 x 40 x 4 mm, powder coated blue RAL 5007.

## **Technical details:**

| Capacity              | 1250 kg                         |
|-----------------------|---------------------------------|
| Loading height        | 490 mm                          |
| Platform size         | 2000 x 1000 L x W mm            |
| Outside dimension     | 2350 x 1050 x 1190 L x W x H mm |
| Wheels                | solid rubber 400 x 80 mm        |
| net weight            | 166 kg                          |
|                       |                                 |
| Countries of a state  | Company                         |
| Country of origin     | Germany                         |
| Customs tariff number | 8716800000                      |
| Warranty              | 10 years                        |
| EAN-Code              | 4017976436005                   |
| Order number          | 6436V                           |