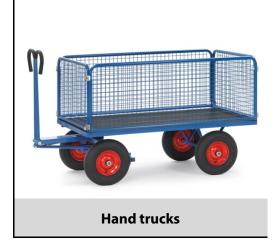

## **Construction:**

Modular system: Made of welded sectional steel, powder coated blue RAL 5007. Surface durably protected, resistant to impact and scratches, 4 tubular sleeves at corners. Boogie steered by crown gear, scissors-shaped shaft with safety handle with soft rubber grip and with an automatic damped retraction in resting position. Platform of anti-slipping, waterproof plywood. Wheels optionally with solid rubber or pneumatic tyres, hubs with roller bearings. With automatic braking system effective on the front wheels according to the European Standard EN 1757-3. Boards 600 mm high, sides screwed on platform, Sides mountable and removable. Tubular steel frame with welded wire lattice 40 x 40 x 4 mm, powder coated blue RAL 5007.

## **Technical details:**

| Capacity              | 1250 kg                         |
|-----------------------|---------------------------------|
| Loading height        | 490 mm                          |
| Platform size         | 2000 x 1000 L x W mm            |
| Outside dimension     | 2350 x 1050 x 1190 L x W x H mm |
| Wheels                | solid rubber 400 x 80 mm        |
| net weight            | 167 kg                          |
|                       |                                 |
| Country of origin     | Germany                         |
| Customs tariff number | 8716800000                      |
| Warranty              | 10 years                        |
| EAN-Code              | 4017976436029                   |
| Order number          | 6436VZ                          |