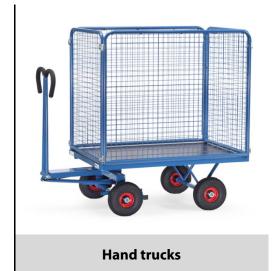

## **Construction:**

Modular system: Made of welded sectional steel, powder coated blue RAL 5007. Surface durably protected, resistant to impact and scratches, 4 tubular sleeves at corners. Boogie steered by crown gear, scissors-shaped shaft with safety handle with soft rubber grip and with an automatic damped retraction in resting position. Platform of anti-slipping, waterproof plywood. Wheels optionally with solid rubber or pneumatic tyres, hubs with roller bearings. With automatic braking system effective on the front wheels according to the European Standard EN 1757-3. Boards 1000 mm high, sides screwed on platform, Sides mountable and removable. Tubular steel frame with welded wire lattice 40 x 40 x 4 mm, powder coated blue RAL 5007.

## **Technical details:**

| Capacity              | 700 kg                         |
|-----------------------|--------------------------------|
| Loading height        | 420 mm                         |
| Platform size         | 1200 x 800 L x W mm            |
| Outside dimension     | 1550 x 850 x 1420 L x W x H mm |
| Wheels                | pneumatic 260 x 85 mm          |
| net weight            | 103 kg                         |
|                       |                                |
|                       |                                |
| Country of origin     | Germany                        |
| Customs tariff number | 8716800000                     |
| Warranty              | 10 years                       |
| EAN-Code              | 4017976443010                  |
| Order number          | 6443L                          |