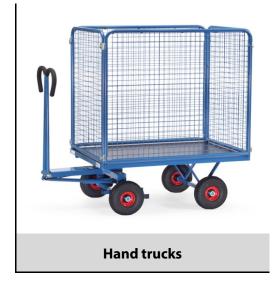

## **Construction:**

Modular system: Made of welded sectional steel, powder coated blue RAL 5007. Surface durably protected, resistant to impact and scratches, 4 tubular sleeves at corners. Boogie steered by crown gear, scissors-shaped shaft with safety handle with soft rubber grip and with an automatic damped retraction in resting position. Platform of anti-slipping, waterproof plywood. Wheels optionally with solid rubber or pneumatic tyres, hubs with roller bearings. With automatic braking system effective on the front wheels according to the European Standard EN 1757-3. Boards 1000 mm high, sides screwed on platform, Sides mountable and removable. Tubular steel frame with welded wire lattice 40 x 40 x 4 mm, powder coated blue RAL 5007.

## **Technical details:**

| Capacity              | 700 kg                         |
|-----------------------|--------------------------------|
| Loading height        | 420 mm                         |
| Platform size         | 1200 x 800 L x W mm            |
| Outside dimension     | 1550 x 850 x 1420 L x W x H mm |
| Wheels                | pneumatic 260 x 85 mm          |
| net weight            | 104 kg                         |
|                       |                                |
|                       |                                |
| Country of origin     | Germany                        |
| Customs tariff number | 8716800000                     |
| Warranty              | 10 years                       |
| EAN-Code              | 4017976443034                  |
| Order number          | 6443LZ                         |