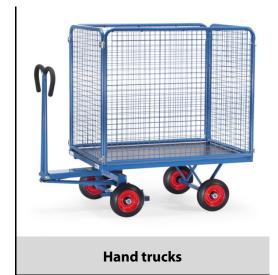

## **Transport equipment**

## **Construction:**

Modular system: Made of welded sectional steel, powder coated blue RAL 5007. Surface durably protected, resistant to impact and scratches, 4 tubular sleeves at corners. Boogie steered by crown gear, scissors-shaped shaft with safety handle with soft rubber grip and with an automatic damped retraction in resting position. Platform of anti-slipping, waterproof plywood. Wheels optionally with solid rubber or pneumatic tyres, hubs with roller bearings. With automatic braking system effective on the front wheels according to the European Standard EN 1757-3. Boards 1000 mm high, sides screwed on platform, Sides mountable and removable. Tubular steel frame with welded wire lattice 40 x 40 x 4 mm, powder coated blue RAL 5007.

## **Technical details:**

| Capacity              | 700 kg                         |
|-----------------------|--------------------------------|
| Loading height        | 420 mm                         |
| Platform size         | 1200 x 800 L x W mm            |
| Outside dimension     | 1550 x 850 x 1415 L x W x H mm |
| Wheels                | solid rubber 250 x 60 mm       |
| net weight            | 108 kg                         |
|                       |                                |
|                       |                                |
| Country of origin     | Germany                        |
| Customs tariff number | 8716800000                     |
| Warranty              | 10 years                       |
| EAN-Code              | 4017976443003                  |
| Order number          | 6443V                          |