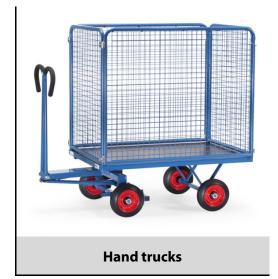

## **Construction:**

Modular system: Made of welded sectional steel, powder coated blue RAL 5007. Surface durably protected, resistant to impact and scratches, 4 tubular sleeves at corners. Boogie steered by crown gear, scissors-shaped shaft with safety handle with soft rubber grip and with an automatic damped retraction in resting position. Platform of anti-slipping, waterproof plywood. Wheels optionally with solid rubber or pneumatic tyres, hubs with roller bearings. With automatic braking system effective on the front wheels according to the European Standard EN 1757-3. Boards 1000 mm high, sides screwed on platform, Sides mountable and removable. Tubular steel frame with welded wire lattice 40 x 40 x 4 mm, powder coated blue RAL 5007.

## **Technical details:**

| Capacity              | 700 kg                         |
|-----------------------|--------------------------------|
| Loading height        | 420 mm                         |
| Platform size         | 1200 x 800 L x W mm            |
| Outside dimension     | 1550 x 850 x 1415 L x W x H mm |
| Wheels                | solid rubber 250 x 60 mm       |
| net weight            | 109 kg                         |
|                       |                                |
|                       |                                |
| Country of origin     | Germany                        |
| Customs tariff number | 8716800000                     |
| Warranty              | 10 years                       |
| EAN-Code              | 4017976443027                  |
| Order number          | 6443VZ                         |