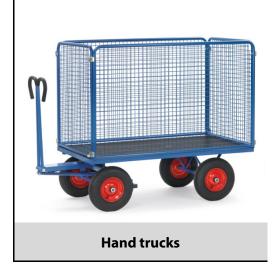

## **Construction:**

Modular system: Made of welded sectional steel, powder coated blue RAL 5007. Surface durably protected, resistant to impact and scratches, 4 tubular sleeves at corners. Boogie steered by crown gear, scissors-shaped shaft with safety handle with soft rubber grip and with an automatic damped retraction in resting position. Platform of anti-slipping, waterproof plywood. Wheels optionally with solid rubber or pneumatic tyres, hubs with roller bearings. With automatic braking system effective on the front wheels according to the European Standard EN 1757-3. Boards 1000 mm high, sides screwed on platform, Sides mountable and removable. Tubular steel frame with welded wire lattice 40 x 40 x 4 mm, powder coated blue RAL 5007.

## **Technical details:**

| Capacity              | 1000 kg                        |
|-----------------------|--------------------------------|
| Loading height        | 490 mm                         |
| Platform size         | 1200 x 800 L x W mm            |
| Outside dimension     | 1550 x 850 x 1490 L x W x H mm |
| Wheels                | pneumatic 400 x 100 mm         |
| net weight            | 108 kg                         |
|                       |                                |
|                       |                                |
| Country of origin     | Germany                        |
| Customs tariff number | 8716800000                     |
| Warranty              | 10 years                       |
| EAN-Code              | 4017976444017                  |
| Order number          | 6444L                          |