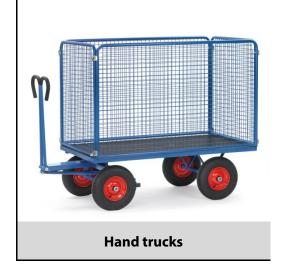

## **Construction:**

Modular system: Made of welded sectional steel, powder coated blue RAL 5007. Surface durably protected, resistant to impact and scratches, 4 tubular sleeves at corners. Boogie steered by crown gear, scissors-shaped shaft with safety handle with soft rubber grip and with an automatic damped retraction in resting position. Platform of anti-slipping, waterproof plywood. Wheels optionally with solid rubber or pneumatic tyres, hubs with roller bearings. With automatic braking system effective on the front wheels according to the European Standard EN 1757-3. Boards 1000 mm high, sides screwed on platform, Sides mountable and removable. Tubular steel frame with welded wire lattice 40 x 40 x 4 mm, powder coated blue RAL 5007.

## **Technical details:**

| Capacity              | 1000 kg                        |
|-----------------------|--------------------------------|
| Loading height        | 490 mm                         |
| Platform size         | 1200 x 800 L x W mm            |
| Outside dimension     | 1550 x 850 x 1490 L x W x H mm |
| Wheels                | pneumatic 400 x 100 mm         |
| net weight            | 109 kg                         |
|                       |                                |
|                       |                                |
| Country of origin     | Germany                        |
| Customs tariff number | 8716800000                     |
| Warranty              | 10 years                       |
| EAN-Code              | 4017976444031                  |
| Order number          | 6444LZ                         |