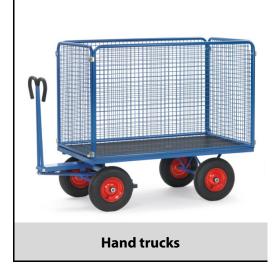

## **Construction:**

Modular system: Made of welded sectional steel, powder coated blue RAL 5007. Surface durably protected, resistant to impact and scratches, 4 tubular sleeves at corners. Boogie steered by crown gear, scissors-shaped shaft with safety handle with soft rubber grip and with an automatic damped retraction in resting position. Platform of anti-slipping, waterproof plywood. Wheels optionally with solid rubber or pneumatic tyres, hubs with roller bearings. With automatic braking system effective on the front wheels according to the European Standard EN 1757-3. Boards 1000 mm high, sides screwed on platform, Sides mountable and removable. Tubular steel frame with welded wire lattice 40 x 40 x 4 mm, powder coated blue RAL 5007.