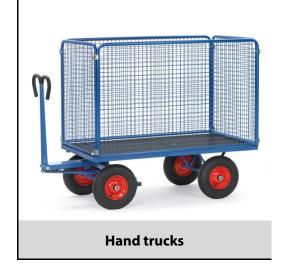

## **Construction:**

Modular system: Made of welded sectional steel, powder coated blue RAL 5007. Surface durably protected, resistant to impact and scratches, 4 tubular sleeves at corners. Boogie steered by crown gear, scissors-shaped shaft with safety handle with soft rubber grip and with an automatic damped retraction in resting position. Platform of anti-slipping, waterproof plywood. Wheels optionally with solid rubber or pneumatic tyres, hubs with roller bearings. With automatic braking system effective on the front wheels according to the European Standard EN 1757-3. Boards 1000 mm high, sides screwed on platform, Sides mountable and removable. Tubular steel frame with welded wire lattice 40 x 40 x 4 mm, powder coated blue RAL 5007.

## **Technical details:**

| Capacity              | 1000 kg                        |
|-----------------------|--------------------------------|
| Loading height        | 490 mm                         |
| Platform size         | 1600 x 900 L x W mm            |
| Outside dimension     | 1950 x 950 x 1490 L x W x H mm |
| Wheels                | pneumatic 400 x 100 mm         |
| net weight            | 128 kg                         |
|                       |                                |
|                       |                                |
| Country of origin     | Germany                        |
| Customs tariff number | 8716800000                     |
| Warranty              | 10 years                       |
| EAN-Code              | 4017976445014                  |
| Order number          | 6445L                          |