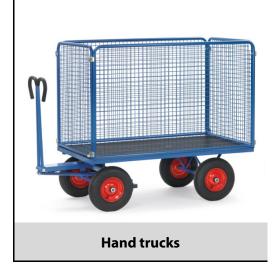

## **Construction:**

Modular system: Made of welded sectional steel, powder coated blue RAL 5007. Surface durably protected, resistant to impact and scratches, 4 tubular sleeves at corners. Boogie steered by crown gear, scissors-shaped shaft with safety handle with soft rubber grip and with an automatic damped retraction in resting position. Platform of anti-slipping, waterproof plywood. Wheels optionally with solid rubber or pneumatic tyres, hubs with roller bearings. With automatic braking system effective on the front wheels according to the European Standard EN 1757-3. Boards 1000 mm high, sides screwed on platform, Sides mountable and removable. Tubular steel frame with welded wire lattice 40 x 40 x 4 mm, powder coated blue RAL 5007.

## **Technical details:**

| Capacity              | 1000 kg                        |
|-----------------------|--------------------------------|
| Loading height        | 490 mm                         |
| Platform size         | 1600 x 900 L x W mm            |
| Outside dimension     | 1950 x 950 x 1490 L x W x H mm |
| Wheels                | pneumatic 400 x 100 mm         |
| net weight            | 129 kg                         |
|                       |                                |
|                       |                                |
| Country of origin     | Germany                        |
| Customs tariff number | 8716800000                     |
| Warranty              | 10 years                       |
| EAN-Code              | 4017976445038                  |
| Order number          | 6445LZ                         |