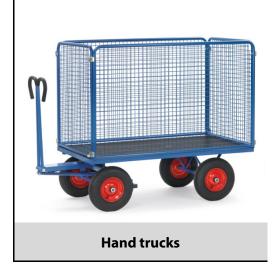

## **Construction:**

Modular system: Made of welded sectional steel, powder coated blue RAL 5007. Surface durably protected, resistant to impact and scratches, 4 tubular sleeves at corners. Boogie steered by crown gear, scissors-shaped shaft with safety handle with soft rubber grip and with an automatic damped retraction in resting position. Platform of anti-slipping, waterproof plywood. Wheels optionally with solid rubber or pneumatic tyres, hubs with roller bearings. With automatic braking system effective on the front wheels according to the European Standard EN 1757-3. Boards 1000 mm high, sides screwed on platform, Sides mountable and removable. Tubular steel frame with welded wire lattice 40 x 40 x 4 mm, powder coated blue RAL 5007.

## **Technical details:**

| Capacity              | 1000 kg                        |
|-----------------------|--------------------------------|
| Loading height        | 490 mm                         |
| Platform size         | 1600 x 900 L x W mm            |
| Outside dimension     | 1950 x 950 x 1480 L x W x H mm |
| Wheels                | solid rubber 400 x 80 mm       |
| net weight            | 148 kg                         |
|                       |                                |
|                       |                                |
| Country of origin     | Germany                        |
| Customs tariff number | 8716800000                     |
| Warranty              | 10 years                       |
| EAN-Code              | 4017976445007                  |
| Order number          | 6445V                          |