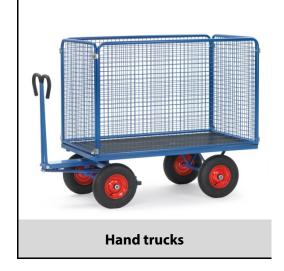

## **Construction:**

Modular system: Made of welded sectional steel, powder coated blue RAL 5007. Surface durably protected, resistant to impact and scratches, 4 tubular sleeves at corners. Boogie steered by crown gear, scissors-shaped shaft with safety handle with soft rubber grip and with an automatic damped retraction in resting position. Platform of anti-slipping, waterproof plywood. Wheels optionally with solid rubber or pneumatic tyres, hubs with roller bearings. With automatic braking system effective on the front wheels according to the European Standard EN 1757-3. Boards 1000 mm high, sides screwed on platform, Sides mountable and removable. Tubular steel frame with welded wire lattice 40 x 40 x 4 mm, powder coated blue RAL 5007.

## **Technical details:**

| Capacity              | 1000 kg                        |
|-----------------------|--------------------------------|
| Loading height        | 490 mm                         |
| Platform size         | 1600 x 900 L x W mm            |
| Outside dimension     | 1950 x 950 x 1480 L x W x H mm |
| Wheels                | solid rubber 400 x 80 mm       |
| net weight            | 149 kg                         |
|                       |                                |
|                       |                                |
| Country of origin     | Germany                        |
| Customs tariff number | 8716800000                     |
| Warranty              | 10 years                       |
| EAN-Code              | 4017976445021                  |
| Order number          | 6445VZ                         |