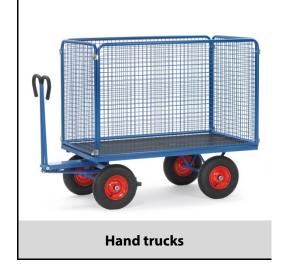

## **Construction:**

Modular system: Made of welded sectional steel, powder coated blue RAL 5007. Surface durably protected, resistant to impact and scratches, 4 tubular sleeves at corners. Boogie steered by crown gear, scissors-shaped shaft with safety handle with soft rubber grip and with an automatic damped retraction in resting position. Platform of anti-slipping, waterproof plywood. Wheels optionally with solid rubber or pneumatic tyres, hubs with roller bearings. With automatic braking system effective on the front wheels according to the European Standard EN 1757-3. Boards 1000 mm high, sides screwed on platform, Sides mountable and removable. Tubular steel frame with welded wire lattice 40 x 40 x 4 mm, powder coated blue RAL 5007.

## **Technical details:**

| Capacity              | 1250 kg                         |
|-----------------------|---------------------------------|
| Loading height        | 490 mm                          |
| Platform size         | 2000 x 1000 L x W mm            |
| Outside dimension     | 2350 x 1050 x 1490 L x W x H mm |
| Wheels                | pneumatic 400 x 100 mm          |
| net weight            | 155 kg                          |
|                       |                                 |
|                       |                                 |
| Country of origin     | Germany                         |
| Customs tariff number | 8716800000                      |
| Warranty              | 10 years                        |
| EAN-Code              | 4017976446011                   |
| Order number          | 6446L                           |