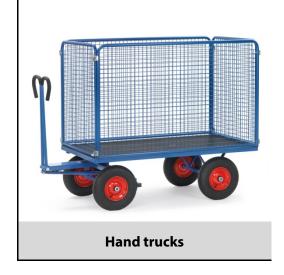

## **Construction:**

Modular system: Made of welded sectional steel, powder coated blue RAL 5007. Surface durably protected, resistant to impact and scratches, 4 tubular sleeves at corners. Boogie steered by crown gear, scissors-shaped shaft with safety handle with soft rubber grip and with an automatic damped retraction in resting position. Platform of anti-slipping, waterproof plywood. Wheels optionally with solid rubber or pneumatic tyres, hubs with roller bearings. With automatic braking system effective on the front wheels according to the European Standard EN 1757-3. Boards 1000 mm high, sides screwed on platform, Sides mountable and removable. Tubular steel frame with welded wire lattice 40 x 40 x 4 mm, powder coated blue RAL 5007.

## **Technical details:**

| Capacity              | 1250 kg                         |
|-----------------------|---------------------------------|
| Loading height        | 490 mm                          |
| Platform size         | 2000 x 1000 L x W mm            |
| Outside dimension     | 2350 x 1050 x 1490 L x W x H mm |
| Wheels                | pneumatic 400 x 100 mm          |
| net weight            | 156 kg                          |
|                       |                                 |
|                       |                                 |
| Country of origin     | Germany                         |
| Customs tariff number | 8716800000                      |
| Warranty              | 10 years                        |
| EAN-Code              | 4017976446035                   |
| Order number          | 6446LZ                          |