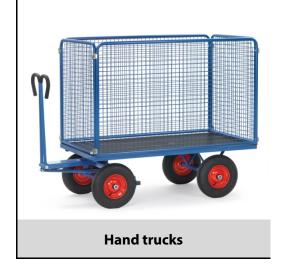

## **Construction:**

Modular system: Made of welded sectional steel, powder coated blue RAL 5007. Surface durably protected, resistant to impact and scratches, 4 tubular sleeves at corners. Boogie steered by crown gear, scissors-shaped shaft with safety handle with soft rubber grip and with an automatic damped retraction in resting position. Platform of anti-slipping, waterproof plywood. Wheels optionally with solid rubber or pneumatic tyres, hubs with roller bearings. With automatic braking system effective on the front wheels according to the European Standard EN 1757-3. Boards 1000 mm high, sides screwed on platform, Sides mountable and removable. Tubular steel frame with welded wire lattice 40 x 40 x 4 mm, powder coated blue RAL 5007.

## **Technical details:**

| Capacity              | 1250 kg                         |
|-----------------------|---------------------------------|
| Loading height        | 490 mm                          |
| Platform size         | 2000 x 1000 L x W mm            |
| Outside dimension     | 2350 x 1050 x 1480 L x W x H mm |
| Wheels                | solid rubber 400 x 80 mm        |
| net weight            | 174 kg                          |
|                       |                                 |
|                       |                                 |
| Country of origin     | Germany                         |
| Customs tariff number | 8716800000                      |
| Warranty              | 10 years                        |
| EAN-Code              | 4017976446004                   |
| Order number          | 6446V                           |