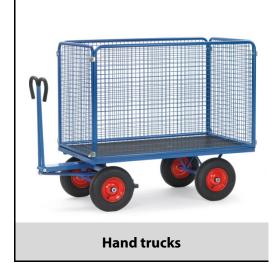

## **Construction:**

Modular system: Made of welded sectional steel, powder coated blue RAL 5007. Surface durably protected, resistant to impact and scratches, 4 tubular sleeves at corners. Boogie steered by crown gear, scissors-shaped shaft with safety handle with soft rubber grip and with an automatic damped retraction in resting position. Platform of anti-slipping, waterproof plywood. Wheels optionally with solid rubber or pneumatic tyres, hubs with roller bearings. With automatic braking system effective on the front wheels according to the European Standard EN 1757-3. Boards 1000 mm high, sides screwed on platform, Sides mountable and removable. Tubular steel frame with welded wire lattice 40 x 40 x 4 mm, powder coated blue RAL 5007.

## **Technical details:**

| Capacity              | 1250 kg                         |
|-----------------------|---------------------------------|
| Loading height        | 490 mm                          |
| Platform size         | 2000 x 1000 L x W mm            |
| Outside dimension     | 2350 x 1050 x 1480 L x W x H mm |
| Wheels                | solid rubber 400 x 80 mm        |
| net weight            | 175 kg                          |
|                       |                                 |
|                       |                                 |
| Country of origin     | Germany                         |
| Customs tariff number | 8716800000                      |
| Warranty              | 10 years                        |
| EAN-Code              | 4017976446028                   |
| Order number          | 6446VZ                          |