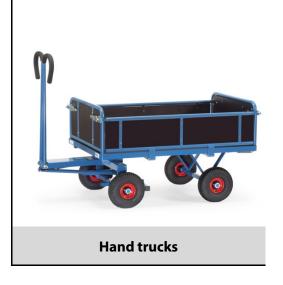

## **Construction:**

Modular system: Made of welded sectional steel, powder coated blue RAL 5007. Surface durably protected, resistant to impact and scratches, 4 tubular sleeves at corners. Boogie steered by crown gear, scissors-shaped shaft with safety handle with soft rubber grip and with an automatic damped retraction in resting position. Platform of anti-slipping, waterproof plywood. Wheels optionally with solid rubber or pneumatic tyres, hubs with roller bearings. With automatic braking system effective on the front wheels according to the European Standard EN 1757-3.

Boards 250/325 mm high, 3 sides tilting, front end fixed. Powder coated tubular steel frame with waterproof plywood platform.

## **Technical details:**

| Capacity              | 700 kg                         |
|-----------------------|--------------------------------|
| Loading height        | 420 mm                         |
| Platform size         | 1200 x 800 L x W mm            |
| Outside dimension     | 1560 x 825 x 1130 L x W x H mm |
| Wheels                | pneumatic 260 x 85 mm          |
| net weight            | 77 kg                          |
|                       |                                |
|                       |                                |
| Country of origin     | Germany                        |
| Customs tariff number | 8716800000                     |
| Warranty              | 10 years                       |
| EAN-Code              | 4017976014098                  |
| Order number          | 6453L                          |