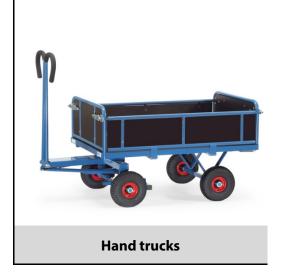

## **Construction:**

Modular system: Made of welded sectional steel, powder coated blue RAL 5007. Surface durably protected, resistant to impact and scratches, 4 tubular sleeves at corners. Boogie steered by crown gear, scissors-shaped shaft with safety handle with soft rubber grip and with an automatic damped retraction in resting position. Platform of anti-slipping, waterproof plywood. Wheels optionally with solid rubber or pneumatic tyres, hubs with roller bearings. With automatic braking system effective on the front wheels according to the European Standard EN 1757-3.

Boards 250/325 mm high, 3 sides tilting, front end fixed. Powder coated tubular steel frame with waterproof plywood platform.

## **Technical details:**

| Capacity              | 700 kg                         |
|-----------------------|--------------------------------|
| Loading height        | 420 mm                         |
| Platform size         | 1200 x 800 L x W mm            |
| Outside dimension     | 1560 x 825 x 1130 L x W x H mm |
| Wheels                | pneumatic 260 x 85 mm          |
| net weight            | 78 kg                          |
|                       |                                |
|                       |                                |
| Country of origin     | Germany                        |
| Customs tariff number | 8716800000                     |
| Warranty              | 10 years                       |
| EAN-Code              | 4017976214092                  |
| Order number          | 6453LZ                         |