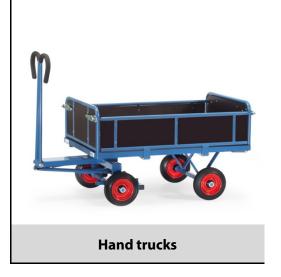

## **Construction:**

Modular system: Made of welded sectional steel, powder coated blue RAL 5007. Surface durably protected, resistant to impact and scratches, 4 tubular sleeves at corners. Boogie steered by crown gear, scissors-shaped shaft with safety handle with soft rubber grip and with an automatic damped retraction in resting position. Platform of anti-slipping, waterproof plywood. Wheels optionally with solid rubber or pneumatic tyres, hubs with roller bearings. With automatic braking system effective on the front wheels according to the European Standard EN 1757-3.

Boards 250/325 mm high, 3 sides tilting, front end fixed. Powder coated tubular steel frame with waterproof plywood platform.

## **Technical details:**

| Capacity              | 700 kg                         |
|-----------------------|--------------------------------|
| Loading height        | 420 mm                         |
| Platform size         | 1200 x 800 L x W mm            |
| Outside dimension     | 1560 x 825 x 1125 L x W x H mm |
| Wheels                | solid rubber 250 x 60 mm       |
| net weight            | 81 kg                          |
|                       |                                |
|                       |                                |
| Country of origin     | Germany                        |
| Customs tariff number | 8716800000                     |
| Warranty              | 10 years                       |
| EAN-Code              | 4017976014081                  |
| Order number          | 6453V                          |