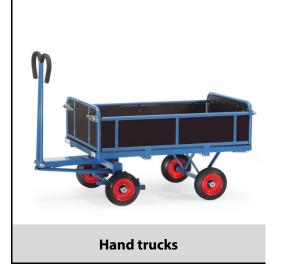

## **Construction:**

Modular system: Made of welded sectional steel, powder coated blue RAL 5007. Surface durably protected, resistant to impact and scratches, 4 tubular sleeves at corners. Boogie steered by crown gear, scissors-shaped shaft with safety handle with soft rubber grip and with an automatic damped retraction in resting position. Platform of anti-slipping, waterproof plywood. Wheels optionally with solid rubber or pneumatic tyres, hubs with roller bearings. With automatic braking system effective on the front wheels according to the European Standard EN 1757-3.

Boards 250/325 mm high, 3 sides tilting, front end fixed. Powder coated tubular steel frame with waterproof plywood platform.

## **Technical details:**

| Capacity              | 700 kg                         |
|-----------------------|--------------------------------|
| Loading height        | 420 mm                         |
| Platform size         | 1200 x 800 L x W mm            |
| Outside dimension     | 1560 x 825 x 1125 L x W x H mm |
| Wheels                | solid rubber 250 x 60 mm       |
| net weight            | 82 kg                          |
|                       |                                |
|                       |                                |
| Country of origin     | Germany                        |
| Customs tariff number | 8716800000                     |
| Warranty              | 10 years                       |
| EAN-Code              | 4017976214085                  |
| Order number          | 6453VZ                         |