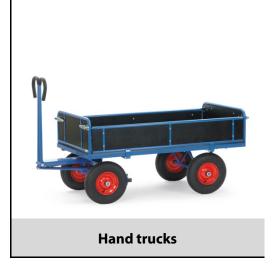

## **Construction:**

Modular system: Made of welded sectional steel, powder coated blue RAL 5007. Surface durably protected, resistant to impact and scratches, 4 tubular sleeves at corners. Boogie steered by crown gear, scissors-shaped shaft with safety handle with soft rubber grip and with an automatic damped retraction in resting position. Platform of anti-slipping, waterproof plywood. Wheels optionally with solid rubber or pneumatic tyres, hubs with roller bearings. With automatic braking system effective on the front wheels according to the European Standard EN 1757-3.

Boards 250/325 mm high, 3 sides tilting, front end fixed. Powder coated tubular steel frame with waterproof plywood platform.

## **Technical details:**

| Capacity              | 1000 kg                        |
|-----------------------|--------------------------------|
| Loading height        | 490 mm                         |
| Platform size         | 1200 x 800 L x W mm            |
| Outside dimension     | 1560 x 825 x 1200 L x W x H mm |
| Wheels                | pneumatic 400 x 100 mm         |
| net weight            | 80 kg                          |
|                       |                                |
|                       |                                |
| Country of origin     | Germany                        |
| Customs tariff number | 8716800000                     |
| Warranty              | 10 years                       |
| EAN-Code              | 4017976014104                  |
| Order number          | 6454L                          |