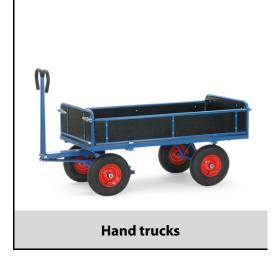

## **Construction:**

Modular system: Made of welded sectional steel, powder coated blue RAL 5007. Surface durably protected, resistant to impact and scratches, 4 tubular sleeves at corners. Boogie steered by crown gear, scissors-shaped shaft with safety handle with soft rubber grip and with an automatic damped retraction in resting position. Platform of anti-slipping, waterproof plywood. Wheels optionally with solid rubber or pneumatic tyres, hubs with roller bearings. With automatic braking system effective on the front wheels according to the European Standard EN 1757-3.

Boards 250/325 mm high, 3 sides tilting, front end fixed. Powder coated tubular steel frame with waterproof plywood platform.

## **Technical details:**

| Capacity              | 1000 kg                        |
|-----------------------|--------------------------------|
| Loading height        | 490 mm                         |
| Platform size         | 1200 x 800 L x W mm            |
| Outside dimension     | 1560 x 825 x 1200 L x W x H mm |
| Wheels                | pneumatic 400 x 100 mm         |
| net weight            | 81 kg                          |
|                       |                                |
|                       |                                |
| Country of origin     | Germany                        |
| Customs tariff number | 8716800000                     |
| Warranty              | 10 years                       |
| EAN-Code              | 4017976214108                  |
| Order number          | 6454LZ                         |