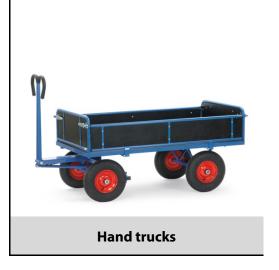

## **Construction:**

Modular system: Made of welded sectional steel, powder coated blue RAL 5007. Surface durably protected, resistant to impact and scratches, 4 tubular sleeves at corners. Boogie steered by crown gear, scissors-shaped shaft with safety handle with soft rubber grip and with an automatic damped retraction in resting position. Platform of anti-slipping, waterproof plywood. Wheels optionally with solid rubber or pneumatic tyres, hubs with roller bearings. With automatic braking system effective on the front wheels according to the European Standard EN 1757-3.

Boards 250/325 mm high, 3 sides tilting, front end fixed. Powder coated tubular steel frame with waterproof plywood platform.

## **Technical details:**

| Capacity              | 1000 kg                        |
|-----------------------|--------------------------------|
| Loading height        | 490 mm                         |
| Platform size         | 1200 x 800 L x W mm            |
| Outside dimension     | 1560 x 825 x 1190 L x W x H mm |
| Wheels                | solid rubber 400 x 80 mm       |
| net weight            | 102 kg                         |
|                       |                                |
|                       |                                |
| Country of origin     | Germany                        |
| Customs tariff number | 8716800000                     |
| Warranty              | 10 years                       |
| EAN-Code              | 4017976014234                  |
| Order number          | 6454V                          |