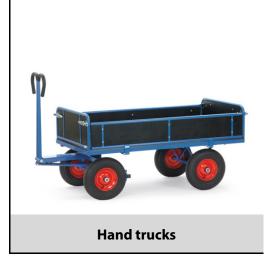

## **Construction:**

Modular system: Made of welded sectional steel, powder coated blue RAL 5007. Surface durably protected, resistant to impact and scratches, 4 tubular sleeves at corners. Boogie steered by crown gear, scissors-shaped shaft with safety handle with soft rubber grip and with an automatic damped retraction in resting position. Platform of anti-slipping, waterproof plywood. Wheels optionally with solid rubber or pneumatic tyres, hubs with roller bearings. With automatic braking system effective on the front wheels according to the European Standard EN 1757-3.

Boards 250/325 mm high, 3 sides tilting, front end fixed. Powder coated tubular steel frame with waterproof plywood platform.

## **Technical details:**

| Capacity              | 1000 kg                        |
|-----------------------|--------------------------------|
| Loading height        | 490 mm                         |
| Platform size         | 1200 x 800 L x W mm            |
| Outside dimension     | 1560 x 825 x 1190 L x W x H mm |
| Wheels                | solid rubber 400 x 80 mm       |
| net weight            | 103 kg                         |
|                       |                                |
|                       |                                |
| Country of origin     | Germany                        |
| Customs tariff number | 8716800000                     |
| Warranty              | 10 years                       |
| EAN-Code              | 4017976214238                  |
| Order number          | 6454VZ                         |