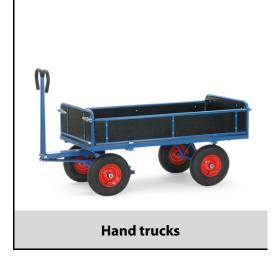

## **Construction:**

Modular system: Made of welded sectional steel, powder coated blue RAL 5007. Surface durably protected, resistant to impact and scratches, 4 tubular sleeves at corners. Boogie steered by crown gear, scissors-shaped shaft with safety handle with soft rubber grip and with an automatic damped retraction in resting position. Platform of anti-slipping, waterproof plywood. Wheels optionally with solid rubber or pneumatic tyres, hubs with roller bearings. With automatic braking system effective on the front wheels according to the European Standard EN 1757-3.

Boards 250/325 mm high, 3 sides tilting, front end fixed. Powder coated tubular steel frame with waterproof plywood platform.

## **Technical details:**

| Capacity              | 1000 kg                        |
|-----------------------|--------------------------------|
| Loading height        | 490 mm                         |
| Platform size         | 1600 x 900 L x W mm            |
| Outside dimension     | 1960 x 925 x 1200 L x W x H mm |
| Wheels                | pneumatic 400 x 100 mm         |
| net weight            | 98 kg                          |
|                       |                                |
|                       |                                |
| Country of origin     | Germany                        |
| Customs tariff number | 8716800000                     |
| Warranty              | 10 years                       |
| EAN-Code              | 4017976214122                  |
| Order number          | 6455LZ                         |