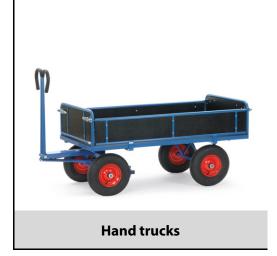

## **Construction:**

Modular system: Made of welded sectional steel, powder coated blue RAL 5007. Surface durably protected, resistant to impact and scratches, 4 tubular sleeves at corners. Boogie steered by crown gear, scissors-shaped shaft with safety handle with soft rubber grip and with an automatic damped retraction in resting position. Platform of anti-slipping, waterproof plywood. Wheels optionally with solid rubber or pneumatic tyres, hubs with roller bearings. With automatic braking system effective on the front wheels according to the European Standard EN 1757-3.

Boards 250/325 mm high, 3 sides tilting, front end fixed. Powder coated tubular steel frame with waterproof plywood platform.

## **Technical details:**

| Capacity              | 1000 kg                        |
|-----------------------|--------------------------------|
| Loading height        | 490 mm                         |
| Platform size         | 1600 x 900 L x W mm            |
| Outside dimension     | 1960 x 925 x 1190 L x W x H mm |
| Wheels                | solid rubber 400 x 80 mm       |
| net weight            | 119 kg                         |
|                       |                                |
|                       |                                |
| Country of origin     | Germany                        |
| Customs tariff number | 8716800000                     |
| Warranty              | 10 years                       |
| EAN-Code              | 4017976214115                  |
| Order number          | 6455VZ                         |