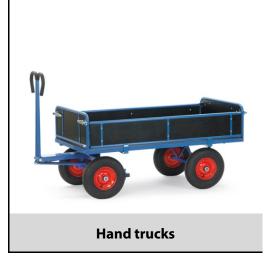

## **Construction:**

Modular system: Made of welded sectional steel, powder coated blue RAL 5007. Surface durably protected, resistant to impact and scratches, 4 tubular sleeves at corners. Boogie steered by crown gear, scissors-shaped shaft with safety handle with soft rubber grip and with an automatic damped retraction in resting position. Platform of anti-slipping, waterproof plywood. Wheels optionally with solid rubber or pneumatic tyres, hubs with roller bearings. With automatic braking system effective on the front wheels according to the European Standard EN 1757-3.

Boards 250/325 mm high, 3 sides tilting, front end fixed. Powder coated tubular steel frame with waterproof plywood platform.

## **Technical details:**

| Capacity              | 1250 kg                         |
|-----------------------|---------------------------------|
| Loading height        | 490 mm                          |
| Platform size         | 2000 x 1000 L x W mm            |
| Outside dimension     | 2360 x 1025 x 1200 L x W x H mm |
| Wheels                | pneumatic 400 x 100 mm          |
| net weight            | 137 kg                          |
|                       |                                 |
|                       |                                 |
| Country of origin     | Germany                         |
| Customs tariff number | 8716800000                      |
| Warranty              | 10 years                        |
| EAN-Code              | 4017976014142                   |
| Order number          | 6456L                           |