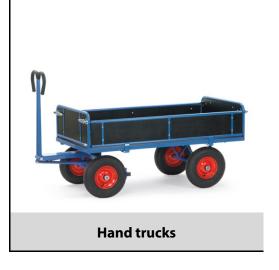

## **Construction:**

Modular system: Made of welded sectional steel, powder coated blue RAL 5007. Surface durably protected, resistant to impact and scratches, 4 tubular sleeves at corners. Boogie steered by crown gear, scissors-shaped shaft with safety handle with soft rubber grip and with an automatic damped retraction in resting position. Platform of anti-slipping, waterproof plywood. Wheels optionally with solid rubber or pneumatic tyres, hubs with roller bearings. With automatic braking system effective on the front wheels according to the European Standard EN 1757-3.

Boards 250/325 mm high, 3 sides tilting, front end fixed. Powder coated tubular steel frame with waterproof plywood platform.

## **Technical details:**

| Capacity              | 1250 kg                         |
|-----------------------|---------------------------------|
| Loading height        | 490 mm                          |
| Platform size         | 2000 x 1000 L x W mm            |
| Outside dimension     | 2360 x 1025 x 1200 L x W x H mm |
| Wheels                | pneumatic 400 x 100 mm          |
| net weight            | 138 kg                          |
|                       |                                 |
|                       |                                 |
| Country of origin     | Germany                         |
| Customs tariff number | 8716800000                      |
| Warranty              | 10 years                        |
| EAN-Code              | 4017976214146                   |
| Order number          | 6456LZ                          |