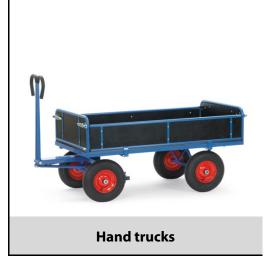

## **Construction:**

Modular system: Made of welded sectional steel, powder coated blue RAL 5007. Surface durably protected, resistant to impact and scratches, 4 tubular sleeves at corners. Boogie steered by crown gear, scissors-shaped shaft with safety handle with soft rubber grip and with an automatic damped retraction in resting position. Platform of anti-slipping, waterproof plywood. Wheels optionally with solid rubber or pneumatic tyres, hubs with roller bearings. With automatic braking system effective on the front wheels according to the European Standard EN 1757-3.

Boards 250/325 mm high, 3 sides tilting, front end fixed. Powder coated tubular steel frame with waterproof plywood platform.

## **Technical details:**

| Capacity              | 1250 kg                         |
|-----------------------|---------------------------------|
| Loading height        | 490 mm                          |
| Platform size         | 2000 x 1000 L x W mm            |
| Outside dimension     | 2360 x 1025 x 1190 L x W x H mm |
| Wheels                | solid rubber 400 x 80 mm        |
| net weight            | 158 kg                          |
|                       |                                 |
|                       |                                 |
| Country of origin     | Germany                         |
| Customs tariff number | 8716800000                      |
| Warranty              | 10 years                        |
| EAN-Code              | 4017976014135                   |
| Order number          | 6456V                           |