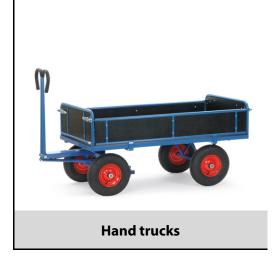

## **Construction:**

Modular system: Made of welded sectional steel, powder coated blue RAL 5007. Surface durably protected, resistant to impact and scratches, 4 tubular sleeves at corners. Boogie steered by crown gear, scissors-shaped shaft with safety handle with soft rubber grip and with an automatic damped retraction in resting position. Platform of anti-slipping, waterproof plywood. Wheels optionally with solid rubber or pneumatic tyres, hubs with roller bearings. With automatic braking system effective on the front wheels according to the European Standard EN 1757-3.

Boards 250/325 mm high, 3 sides tilting, front end fixed. Powder coated tubular steel frame with waterproof plywood platform.

## **Technical details:**

| Capacity              | 1250 kg                         |
|-----------------------|---------------------------------|
| Loading height        | 490 mm                          |
| Platform size         | 2000 x 1000 L x W mm            |
| Outside dimension     | 2360 x 1025 x 1190 L x W x H mm |
| Wheels                | solid rubber 400 x 80 mm        |
| net weight            | 159 kg                          |
|                       |                                 |
|                       |                                 |
| Country of origin     | Germany                         |
| Customs tariff number | 8716800000                      |
| Warranty              | 10 years                        |
| EAN-Code              | 4017976214139                   |
| Order number          | 6456VZ                          |