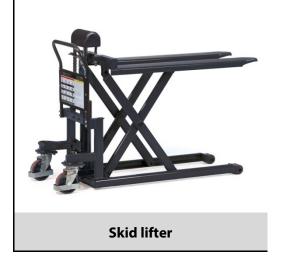

## **Construction:**

Excellent stability under load and travelling even with lifted load. Frame and forks made in sectional steel construction, powder coated, anthracite RAL 7016. Sturdy tubular push handle. Hydraulic pump with chromiumplated piston and overload valve. Operated via pedal control. Lowering valve to be operated via hand lever. 2 castor wheels and 2 fork rollers, castor wheels with lock.

## **Technical details:**

| Capacity              | 500 kg        |
|-----------------------|---------------|
| Lifting range         | 85-830 mm     |
| Fork length           | 1115 mm       |
| Fork width            | 153 mm        |
| Loading width         | 526 mm        |
| total length          | 1550 mm       |
| total width           | 526 mm        |
|                       |               |
| Country of origin     | China         |
| Customs tariff number | 8427900080    |
| Warranty              | 2 years       |
| EAN-Code              | 4017976068206 |
| Order number          | 6820          |