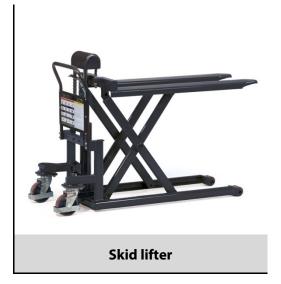

## **Construction:**

Excellent stability under load and travelling even with lifted load. Frame and forks made in sectional steel construction, powder coated, anthracite RAL 7016. Sturdy tubular push handle. Hydraulic pump with chromiumplated piston and overload valve. Operated via pedal control. Lowering valve to be operated via hand lever. 2 castor wheels and 2 fork rollers, castor wheels with lock.

## **Technical details:**

| Capacity              | 1000 kg       |
|-----------------------|---------------|
| Lifting range         | 85-830 mm     |
| Fork length           | 1115 mm       |
| Fork width            | 153 mm        |
| Loading width         | 526 mm        |
| total length          | 1640 mm       |
| total width           | 687 mm        |
|                       |               |
| Country of origin     | China         |
| Customs tariff number | 8427900080    |
| Warranty              | 2 years       |
| EAN-Code              | 4017976068213 |
| Order number          | 6821          |