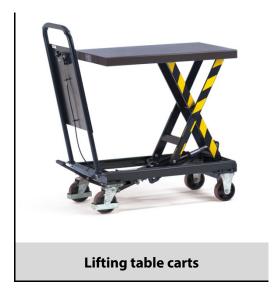

## **Construction:**

Sectional steel/steel plate construction, powder coated anthracite RAL 7016. Sturdy tubular push handle. Hydraulic pump with chromium-plated piston. Operation via pedal control. Lowering valve precisely adjustable via hand lever. 2 castor and 2 fixed wheels, wheels with Polyurethanee tyres, castor wheels with lock. Tubular push handle fixed with screws.

## **Technical details:**

| Capacity              | 250 kg              |
|-----------------------|---------------------|
| Platform size         | 830 x 500 L x W mm  |
| Outside dimension     | 1020 x 500 L x W mm |
| Lifting range         | 330 – 910 mm        |
| Wheel-Ø               | 125 mm              |
| net weight            | 78 kg               |
| net weight            | 70 Kg               |
| Country of origin     | China               |
| Customs tariff number | 8427900080          |
| Warranty              | 2 years             |
| EAN-Code              | 4017976068329       |
| Order number          | 6832                |