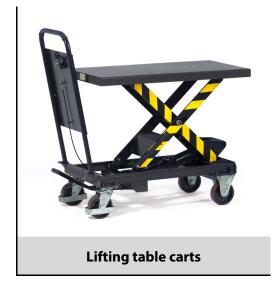

## **Construction:**

Sectional steel/steel plate construction, powder coated anthracite RAL 7016. Sturdy tubular push handle. Hydraulic pump with chromium-plated piston. Operation via pedal control. Lowering valve precisely adjustable via hand lever. 2 castor and 2 fixed wheels, wheels with Polyurethanee tyres, castor wheels with lock. Tubular push handle fixed with screws.

## **Technical details:**

| Capacity              | 500 kg              |
|-----------------------|---------------------|
| Platform size         | 1010 x 520 L x W mm |
| Outside dimension     | 1275 x 520 L x W mm |
| Lifting range         | 435 – 1000 mm       |
| Wheel-Ø               | 150 mm              |
| net weight            | 118 kg              |
|                       |                     |
| Country of origin     | China               |
| Customs tariff number | 8427900080          |
| Warranty              | 2 years             |
| EAN-Code              | 4017976068336       |
| Order number          | 6833                |