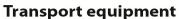

## **Construction:**

Sectional steel/steel plate construction, powder coated anthracite RAL 7016. Sturdy tubular push handle. Hydraulic pump with chromium-plated piston. Operation via pedal control. Lowering valve precisely adjustable via hand lever. 2 castor and 2 fixed wheels, wheels with Polyurethanee tyres, castor wheels with lock. Tubular push handle fixed with screws.

## **Technical details:**

| Capacity              | 1000 kg             |
|-----------------------|---------------------|
| Platform size         | 1010 x 520 L x W mm |
| Outside dimension     | 1275 x 520 L x W mm |
| Lifting range         | 445 – 950 mm        |
| Wheel-Ø               | 150 mm              |
| net weight            | 137 kg              |
|                       |                     |
|                       |                     |
| Country of origin     | China               |
| Customs tariff number | 8427900080          |
| Warranty              | 2 years             |
| EAN-Code              | 4017976068350       |
| Order number          | 6835                |