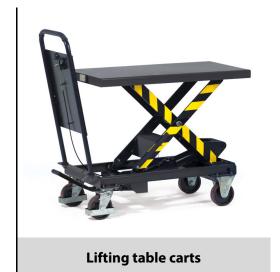

## **Construction:**

Sectional steel/steel plate construction, powder coated anthracite RAL 7016. Sturdy tubular push handle. Hydraulic pump with chromium-plated piston. Operation via pedal control. Lowering valve precisely adjustable via hand lever. 2 castor and 2 fixed wheels, wheels with Polyurethanee tyres, castor wheels with lock. Tubular push handle fixed with screws.

## **Technical details:**

| Capacity              | 1000 kg             |
|-----------------------|---------------------|
| Platform size         | 1010 x 520 L x W mm |
| Outside dimension     | 1275 x 520 L x W mm |
| Lifting range         | 445 – 950 mm        |
| Wheel-Ø               | 150 mm              |
| net weight            | 137 kg              |
|                       |                     |
|                       |                     |
| Country of origin     | China               |
| Customs tariff number | 8427900080          |
| Warranty              | 2 years             |
| EAN-Code              | 4017976068350       |
| Order number          | 6835                |