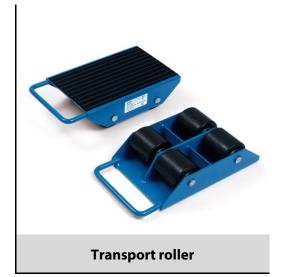

## **Construction:**

For the easy and safe transport of heavy goods such as containers, boxes, machines etc. Sturdy welded steel construction with handles made of round or tubular steel, powder coated blue RAL 5007. Carrying platforms with anti-slip rubber cover. Big nylon rolls with roller bearings. High carrying capacity combined with low net weight. Outside dimensions  $L \times W \times H$ : 400 x 228 x 100 mm