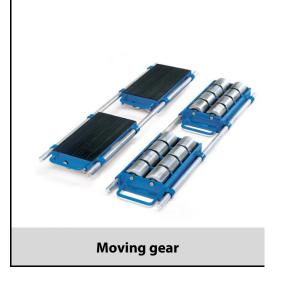

## **Construction:**

For the easy and safe transport of machines and other heavy goods. Sturdy welded steel construction with handles made of round steel, powder coated blue RAL 5007. Carrying platforms with anti-slip rubber cover. Big nylon rolls with roller bearings. With a traction eye at the shaft. Scope of delivery: 2 transport rollers and 2 connecting rods made of round steel.

Outside dimensions L x W x H: 495 x 288 x 110 mm

## **Technical details:**

| Capacity              | 24000 kg         |
|-----------------------|------------------|
| Carrying platform     | 425x220 L x W mm |
| Axles                 | 4                |
| Rolls                 | 16               |
| net weight            | 88 kg            |
|                       |                  |
|                       |                  |
|                       |                  |
| Country of origin     | China            |
| Customs tariff number | 73269098         |
| Warranty              | 2 years          |
| EAN-Code              | 4017976069531    |
| Order number          | 6953             |