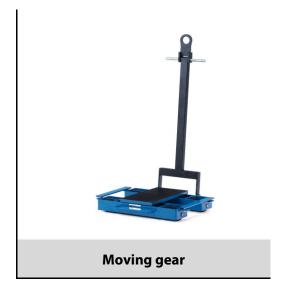

## **Construction:**

For the easy and safe transport of machines and other heavy goods. Sturdy welded steel construction with handles made of round steel, powder coated blue RAL 5007. Carrying platforms with anti-slip rubber cover. Big nylon rolls with roller bearings. With additional swivelling carrying platform and drawing shaft.

Outside dimensions L x W x H: 640 x 534 x 115 mm

## **Technical details:**

| Capacity              | 6000 kg          |
|-----------------------|------------------|
| Carrying platform     | 400x220 L x W mm |
| Axles                 | 2                |
| Rolls                 | 8                |
| net weight            | 50 kg            |
|                       |                  |
|                       |                  |
|                       |                  |
| Country of origin     | China            |
| Customs tariff number | 8716395000       |
| Warranty              | 2 years          |
| EAN-Code              | 4017976069579    |
| Order number          | 6957             |