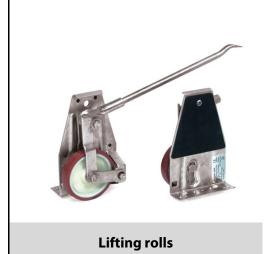

## **Construction:**

for the transport of heavy cupboards etc., steel plate frame galvanized yellow. Contact area with rubber cover, wheel with Polyurethanee tyres. Claw height: lowered = 12 mm, lifted max. = 50 mm. Scope of delivery: 2 lifting rolls and 1 lever rod. Handling: Lift load with lever rod, place claw of the lifting roll underneath the load and finally lift load completely by shifting the control lever by means of the lever rod. Proceed exactly in the same way on the opposite side with the second lifting roll and the load can be moved.