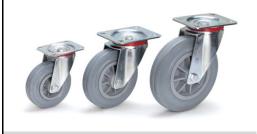

## **Construction:**

Casings made of steel sheet, galvanized. Wheels with blue-grey solid rubber tyres, non-marking (trackless), plastic rims, hubs with roller bearings.

**Castor wheel** 